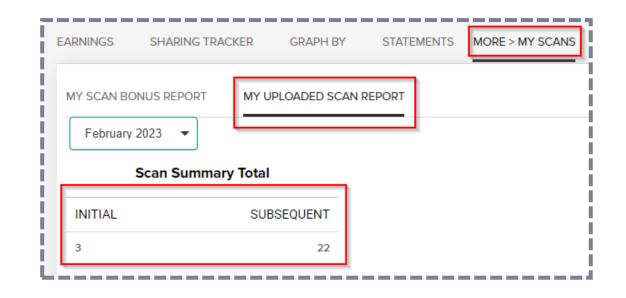

## How to follow up your monthly scanner activity

To check your performance, go to COMMISSIONS/MORE/ and select MY UPLOADED SCAN REPORT AND/OR <u>MY SCAN BONUS REPORT</u>

| 窷 NU SKIN.         |                  |                       |                   |                     |
|--------------------|------------------|-----------------------|-------------------|---------------------|
| >                  | EARNINGS LUM     | ISPA IO INCENTIVE GRA | APH BY STATEMENTS | MORE > MY SCANS     |
|                    | MY SCAN BONUS RE | PORT MY UPLOADED      | SCAN REPORT       |                     |
| Sales Organization | December 2022    | Ť                     |                   |                     |
| Commissions        |                  |                       |                   | Bonus Summary       |
| A Recognition      | INITIAL          | SUBSEQUENT            | REVERSED INITIAL  | REVERSED SUBSEQUENT |
| Products           | BONUS            | BONUS                 | BONUS             | BONUS               |
|                    |                  | -                     |                   |                     |

#### My Uploaded Scan Report: contains

all the uploaded scans have been performed in the particular month. It is important to know if the **20** initial and/or subsequent **scans** have been reached.

#### My Scan Bonus Report:

is a list of all the scans uploaded with their bonus status. It will allow to verify if you have reached the **6** new or recurring monthly scanner related **ADRs**.

| EARNINGS         | SHARING TRACKER   | GRAPH BY        | STATEMENTS            | MORE > MY SCANS |                 |
|------------------|-------------------|-----------------|-----------------------|-----------------|-----------------|
| MY SCAN BO       | NUS REPORT MY UPL | OADED SCAN REPO | ORT                   |                 |                 |
| January 2        | 023 🔻             |                 |                       |                 |                 |
|                  |                   |                 |                       | Bonus           | · · · · · · · · |
|                  |                   |                 |                       | Bolius          | s Summary       |
| INITIAL<br>BONUS | SUBSEQUE          |                 | RSED INITIAL<br>BONUS | REVERSED S      |                 |