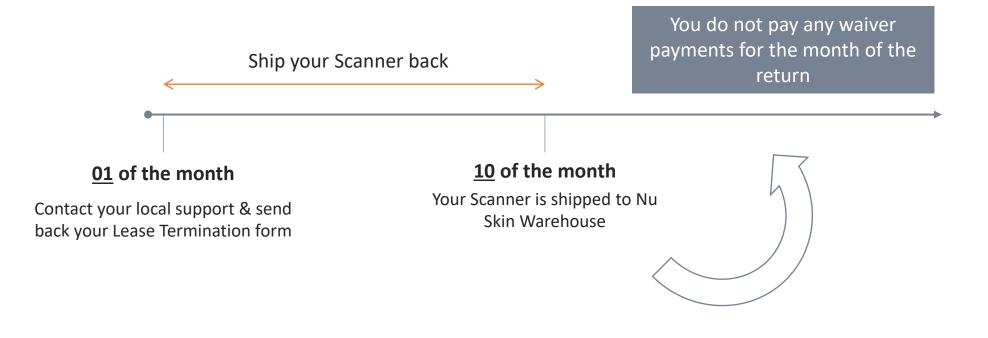

## Lease termination

Should you wish to terminate your Scanner Agreement and return your Scanner, keep in mind these timelines:

## Lease termination

Should you wish to terminate your Scanner Agreement and return your Scanner, keep in mind these timelines:

C PHARMANEX BIOPHOTONIC SCANNE

### Lease termination

Nu Skin considers your **lease termination as effective as soon as your Scanner is returned to Nu Skin**, not when your Lease Termination form is sent back.

The equipment shall be properly packaged and fully insured at your expense in the same operating order, condition, and appearance as on the date you received it.