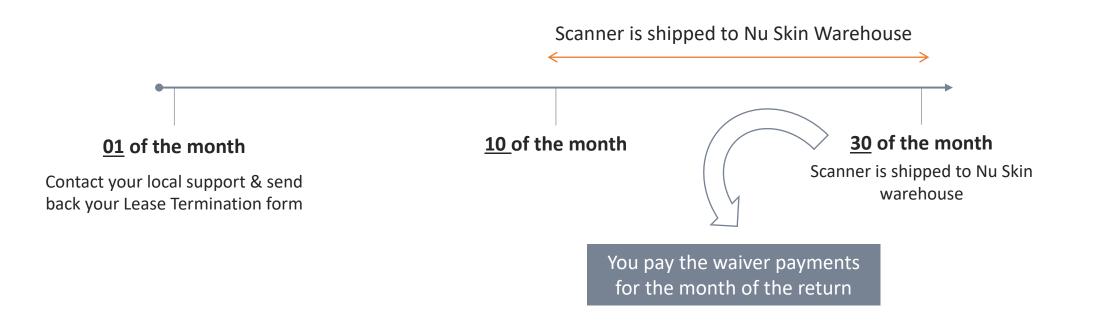

## Lease termination

Should you wish to terminate your Scanner Agreement and return your Scanner, keep in mind these timelines:

## Lease termination

Should you wish to terminate your Scanner Agreement and return your Scanner, keep in mind these timelines:

C PHARMANEX BIOPHOTONIC SCANNE

### Lease termination

Nu Skin considers your **lease termination as effective as soon as your Scanner is returned to Nu Skin**, not when your Lease Termination form is sent back.

The equipment shall be properly packaged and fully insured at your expense in the same operating order, condition, and appearance as on the date you received it.